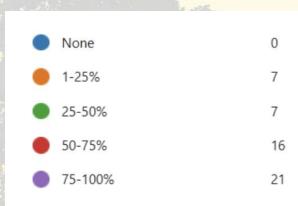

### survey feedback . . .

roughly, what % of the cost was met through fundraising and/or grants?

how likely are you to recommend this event to friends in the future?

8.97 Average Rating