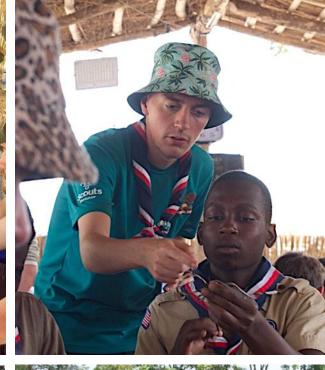

## local community . . .

Scout days
message from Scouts Malawi
teaching days (early years)
'thanks' ceremony