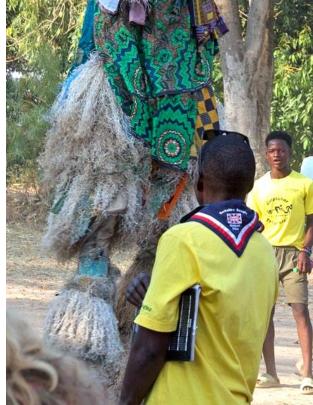

## local community . . .

Scout days
message from Scouts Malawi
teaching days (early years)
'thanks' ceremony