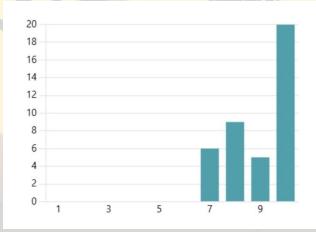

### survey feedback . . .

roughly, what % of the cost was met through fundraising and/or grants?

how likely are you to recommend this event to friends in the future?

8.97 Average Rating