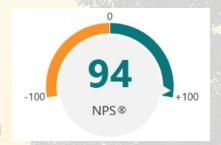

#### survey feedback . . .

how likely are you to recommend similar Scout events to others?

| Promoters  | 48 |
|------------|----|
| Passives   | 3  |
| Detractors | 0  |

how confident did you feel in the safety and welfare arrangements put in place? 9.61 Average Rating