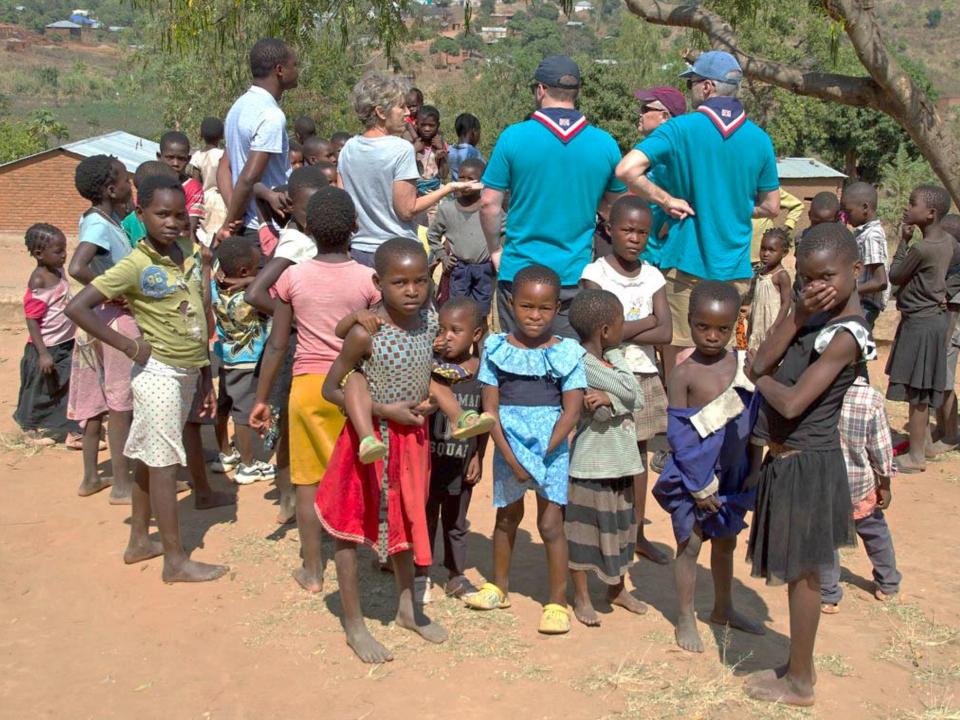

## local community . . .

Scout days
message from Scouts Malawi
teaching days (early years)
'thanks' ceremony

### local community . . .

video message from Scouts Association Malawi (Edward)