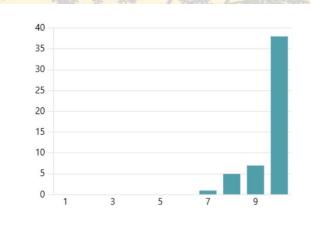

#### survey feedback . . .

how likely are you to recommend similar Scout events to others?

| Promoters  | 48 |
|------------|----|
| Passives   | 3  |
| Detractors | 0  |

how confident did you feel in the safety and welfare arrangements put in place? 9.61 Average Rating